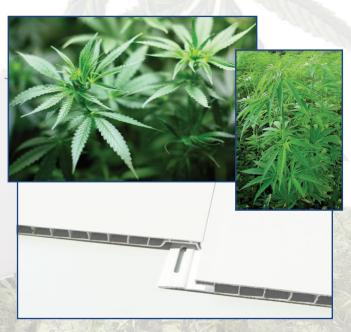

## **Wall & Ceiling Panels for Cannabis Applications**

Like most plants, cannabis plants use light to make energy. Light powers bud growth. EZ Liner® panel's ultra white surface helps reflect light back to your plants. By reflecting light back to the plants, they will be able to use more of the artificial light produced by your indoor grow lights. Your plants will grow faster and produce bigger yields. More usable light without increased electric energy consumption.

## EZ Liner® PVC Interlocking Liner Panels

**EZ Liner® PVC Interlocking Panels** are ideal for agricultural applications. These reflective wall and ceiling panels increase the effectiveness of artificial lighting. The ultra white surface bounces light back to plants from a wide range of angles. This reflectivity reaches lower portions of the plant and provides bottom buds with light energy for optimum growth.