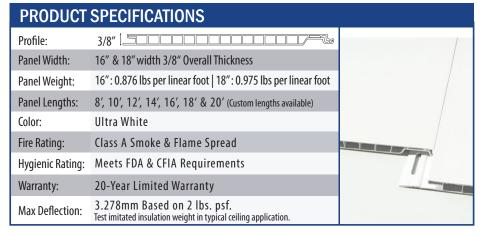

### Why EZ Liner® Panel?

- Ultra White Surface Reflects Light
- Durable & Impact Resistant
- Low Maintenance & Easy to Clean
- Easy-to-Install Interlocking System
- Class A Smoke & Flame Spread
- Meets FDA & CFIA Requirements
- Iodine Tested

**Standard Lengths:** 8', 10', 12', 14' 16', 18' & 20'

We will help you GROW your business.