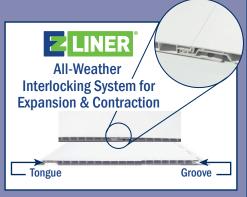

Designed for the most demanding applications, EZ Liner® PVC panels smooth finish is easy-to-clean, low maintenance, and abuse resistant. The all-weather interlocking system allows panel contraction and expansion due to temperature change, for an always seamless appearance. EZ Liner® panels meet and/or exceed modern hygienic construction and statutory building codes. Choosing the right wall and ceiling covering is important. Invest your money wisely. **Build an efficient and quality indoor grow space with EZ Liner® PVC Interlocking Liner Panels.** 

EZ Liner® panels are light in weight, easy to work with, and require no special training or tools to install. The tongue-and-groove interlocking system makes both vertical and horizontal installation quick and easy. Made from 100% virgin lead free material, EZ Liner® panels are safe to work with using normal construction practices and the waste material is recyclable.