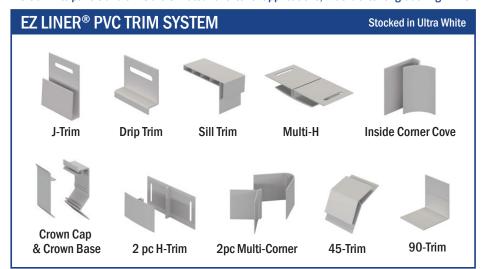

EZ Liner® panels are light in weight, easy to work with, and require no special training or tools to install. The tongue-and-groove interlocking system makes both vertical and horizontal installation quick and easy. Made from 100% virgin lead free material, EZ Liner® panels are safe to work with using normal construction practices and the waste material is recyclable.