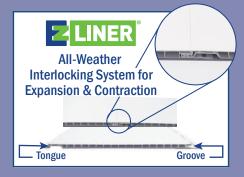

The EZ Liner® panel surface is highly resistant to moisture, mold, corrosion, and most chemicals. Light in weight and easy to work with, EZ Liner® panels require no special training or tools to install. The panel's tongue and groove design makes both vertical and horizontal installation guick and easy. The EZ Liner® all-weather interlocking system allows for panel expansion and contraction due to temperature change for an always seamless appearance!

#### Residential

- Workshops
- Garages
- Kennels
- Riding Stables
- Urban Bathhouse

\* Ultra white panels and trims are UV rated for exterior applications, '100% exterior grade virgin PVC'

**ALL-WEATHER INTERLOCKING SYSTEM** FOR PANEL EXPANSION & CONTRACTION!