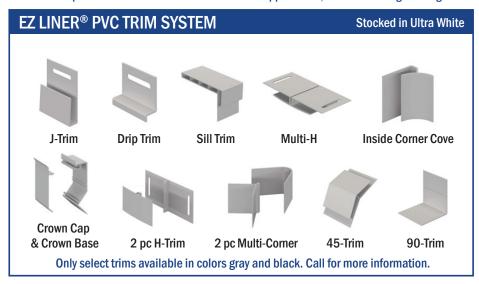

#### **KEY ADVANTAGES:**

- Quick & Easy Installation Install Savings
- EZ Liner® Trim System Easy to Install
- All-Weather Interlocking System
- Pre-Slotted Nailing Flange
- Hidden Fasteners Provide Smooth Finish
- Designed for Rigidity & Strength
- Resistant to Moisture & Most Chemicals
- Easy Maintenance Basic Power Washing
- Class A Smoke & Flame Spread